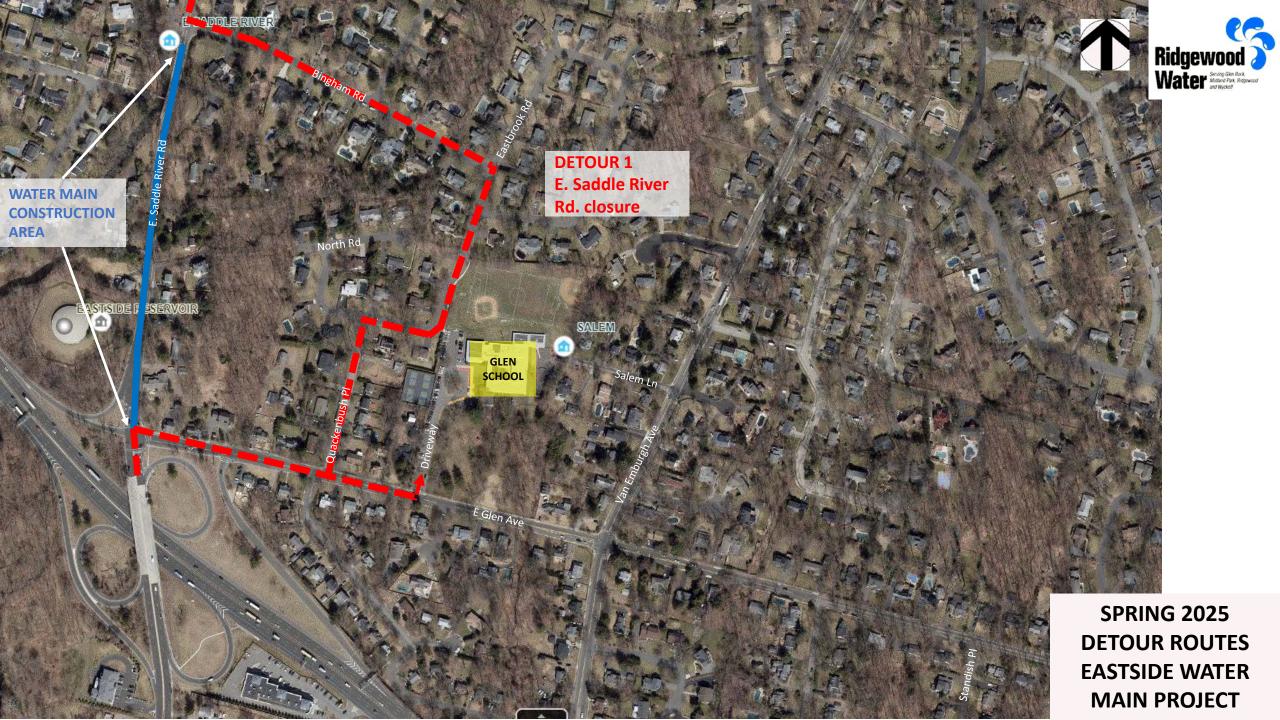

|            | E SADDLE I | RIVER                                            | 00          | PROJECT SCHEDULE (dates are approximate and subject to change) |            |                                       |                           |         |                                                                          |
|------------|------------|--------------------------------------------------|-------------|----------------------------------------------------------------|------------|---------------------------------------|---------------------------|---------|--------------------------------------------------------------------------|
|            | (a)        | RIVER  Bingham Rd                                | PI          | ROJECT SEGMENT                                                 | DETOUR*    | APPROX. DATES                         | APPROX. TIME OF DAY       |         | Pidgowood                                                                |
| sbridge Ln |            | Rd Was                                           | E.          | Saddle River Rd.                                               | Detour #1  | APRIL 1 – APRIL 16                    | 7:00 AM – 4:00 PM         |         | Ridgewood Water Matter Mark Ridgewood Water Matter Matter Mark Ridgewood |
| 7          |            | F Da J                                           | E.          | Glen Ave. (west of Van Emburgh Ave.)                           | Detour #2  | APRIL 17 – MAY 2                      | 7:00 AM – 4:00 PM         | 00      | VVALET and Wyckoff                                                       |
|            |            | W BI                                             | Va          | an Emburgh Ave.                                                | Detour #3  | MAY 5 – MAY 9                         | 7:00 AM – 4:00 PM         |         |                                                                          |
|            | A          |                                                  | Ngham Rd E. | Glen Ave. (east of Van Emburgh Ave.)                           | Detour #4  | MAY 12 – MAY 16                       | 7:00 AM – 4:00 PM         |         |                                                                          |
| EASTSIDE R |            | North Rd North Rd  North Rd North Rd  Region Ave | *G          | SALEM  Salem Ln                                                | Allison Ct | Il minimize disruption during so fic. | Eastside Wate Replacement | er Main | Salem Rd                                                                 |
|            | 75         | Augun Ale                                        |             |                                                                |            |                                       |                           | 5       | Gabr                                                                     |