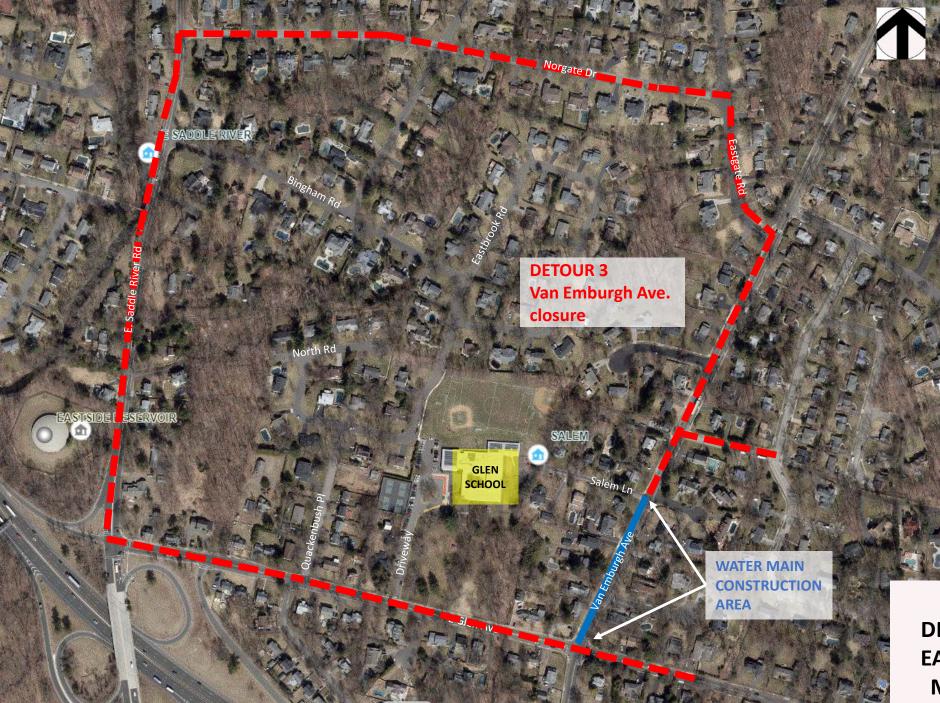

|            | E SADDLE I | RIVER                                            | 00          | PROJECT SCHEDULE (dates are approximate and subject to change) |            |                                       |                           |         |                                                                          |
|------------|------------|--------------------------------------------------|-------------|----------------------------------------------------------------|------------|---------------------------------------|---------------------------|---------|--------------------------------------------------------------------------|
|            | (a)        | RIVER  Bingham Rd                                | PI          | ROJECT SEGMENT                                                 | DETOUR*    | APPROX. DATES                         | APPROX. TIME OF DAY       |         | Pidgowood                                                                |
| sbridge Ln |            | Rd Was                                           | E.          | Saddle River Rd.                                               | Detour #1  | APRIL 1 – APRIL 16                    | 7:00 AM – 4:00 PM         |         | Ridgewood Water Matter Mark Ridgewood Water Matter Matter Mark Ridgewood |
| 7          |            | F Da J                                           | E.          | Glen Ave. (west of Van Emburgh Ave.)                           | Detour #2  | APRIL 17 – MAY 2                      | 7:00 AM – 4:00 PM         | 00      | VVALET and Wyckoff                                                       |
|            |            | W BI                                             | Va          | an Emburgh Ave.                                                | Detour #3  | MAY 5 – MAY 9                         | 7:00 AM – 4:00 PM         |         |                                                                          |
|            | A          |                                                  | Ngham Rd E. | Glen Ave. (east of Van Emburgh Ave.)                           | Detour #4  | MAY 12 – MAY 16                       | 7:00 AM – 4:00 PM         |         |                                                                          |
| EASTSIDE R |            | North Rd North Rd  North Rd North Rd  Region Ave | *G          | SALEM  Salem Ln                                                | Allison Ct | Il minimize disruption during so fic. | Eastside Wate Replacement | er Main | Salem Rd                                                                 |
|            | 75         | Augun Ale                                        |             |                                                                |            |                                       |                           | 5       | Gabr                                                                     |