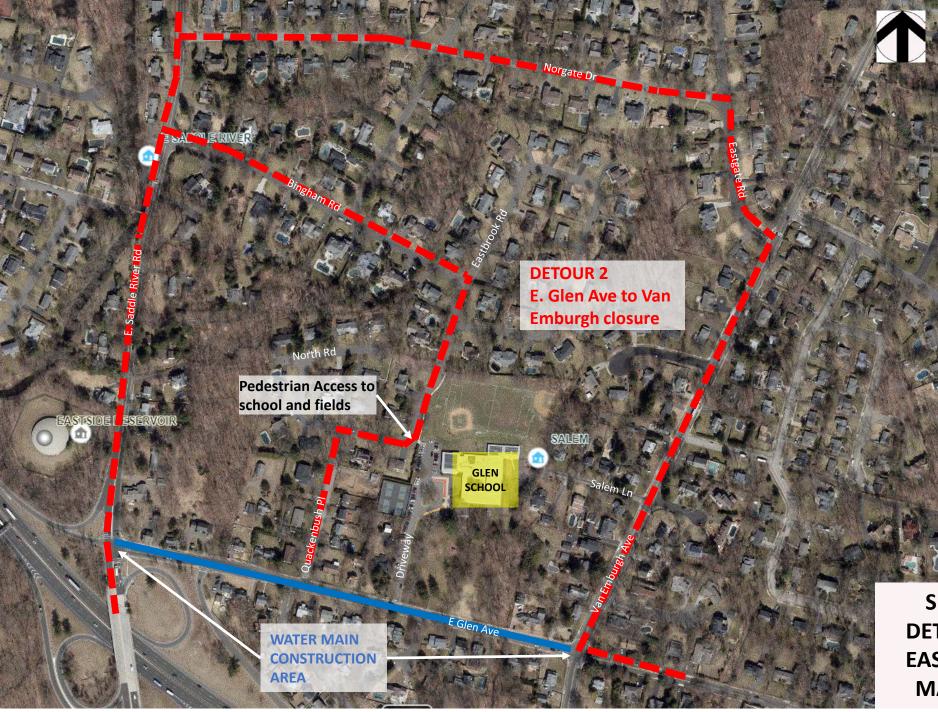

|            | E SADDLE I | RIVER                                            | 00          | PROJECT SCHEDULE (dates are approximate and subject to change) |            |                                       |                           |         |                                                                          |
|------------|------------|--------------------------------------------------|-------------|----------------------------------------------------------------|------------|---------------------------------------|---------------------------|---------|--------------------------------------------------------------------------|
|            | (a)        | RIVER  Bingham Rd                                | PI          | ROJECT SEGMENT                                                 | DETOUR*    | APPROX. DATES                         | APPROX. TIME OF DAY       |         | Pidgowood                                                                |
| sbridge Ln |            | Rd Was                                           | E.          | Saddle River Rd.                                               | Detour #1  | APRIL 1 – APRIL 16                    | 7:00 AM – 4:00 PM         |         | Ridgewood Water Matter Mark Ridgewood Water Matter Matter Mark Ridgewood |
| 7          |            | F Da J                                           | E.          | Glen Ave. (west of Van Emburgh Ave.)                           | Detour #2  | APRIL 17 – MAY 2                      | 7:00 AM – 4:00 PM         | 00      | VVALET and Wyckoff                                                       |
|            |            | W BI                                             | Va          | an Emburgh Ave.                                                | Detour #3  | MAY 5 – MAY 9                         | 7:00 AM – 4:00 PM         |         |                                                                          |
|            | A          |                                                  | Ngham Rd E. | Glen Ave. (east of Van Emburgh Ave.)                           | Detour #4  | MAY 12 – MAY 16                       | 7:00 AM – 4:00 PM         |         |                                                                          |
| EASTSIDE R |            | North Rd North Rd  North Rd North Rd  Region Ave | *G          | SALEM  Salem Ln                                                | Allison Ct | Il minimize disruption during so fic. | Eastside Wate Replacement | er Main | Salem Rd                                                                 |
|            | 75         | Augun Ale                                        |             |                                                                |            |                                       |                           | 5       | Gabr                                                                     |