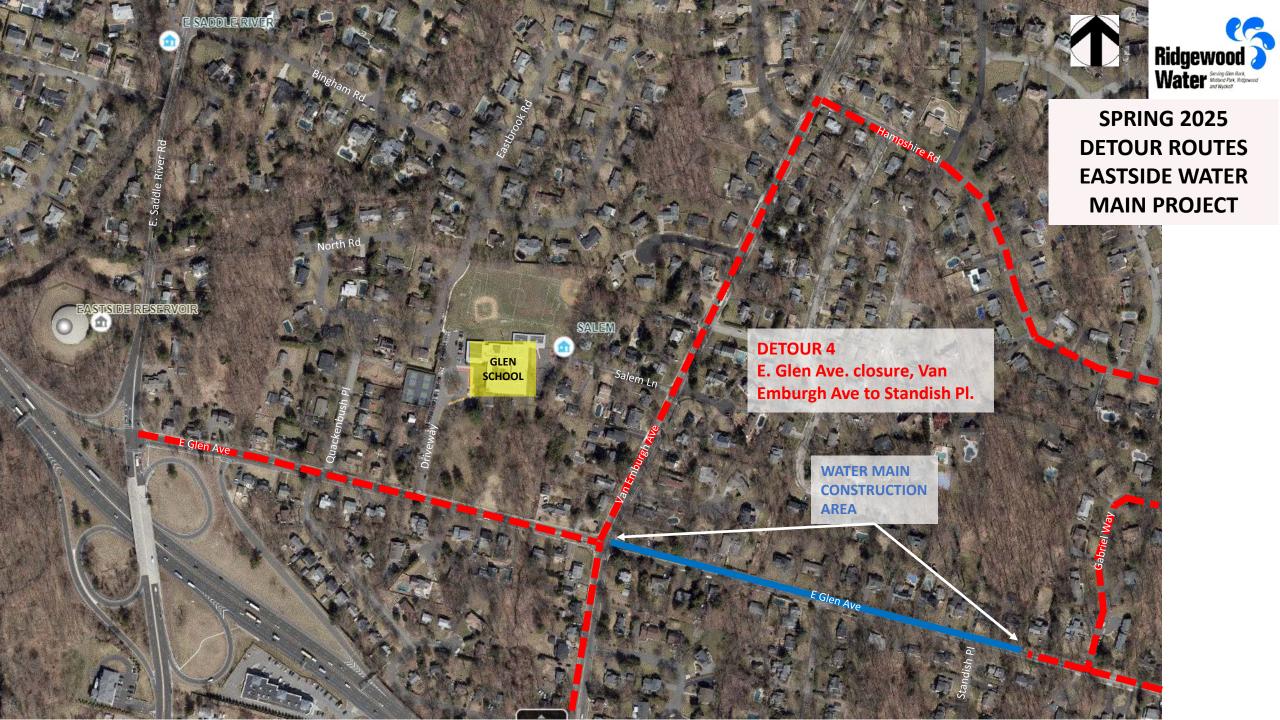

|            | E SADDLE I | RIVER                                            | 00          | PROJECT SCHEDULE (dates are approximate and subject to change) |            |                                       |                           |         |                                                                          |
|------------|------------|--------------------------------------------------|-------------|----------------------------------------------------------------|------------|---------------------------------------|---------------------------|---------|--------------------------------------------------------------------------|
|            | (a)        | RIVER  Bingham Rd                                | PI          | ROJECT SEGMENT                                                 | DETOUR*    | APPROX. DATES                         | APPROX. TIME OF DAY       |         | Pidgowood                                                                |
| sbridge Ln |            | Rd Was                                           | E.          | Saddle River Rd.                                               | Detour #1  | APRIL 1 – APRIL 16                    | 7:00 AM – 4:00 PM         |         | Ridgewood Water Matter Mark Ridgewood Water Matter Matter Mark Ridgewood |
| 7          |            | F Da J                                           | E.          | Glen Ave. (west of Van Emburgh Ave.)                           | Detour #2  | APRIL 17 – MAY 2                      | 7:00 AM – 4:00 PM         | 00      | VVALET and Wyckoff                                                       |
|            |            | W BI                                             | Va          | an Emburgh Ave.                                                | Detour #3  | MAY 5 – MAY 9                         | 7:00 AM – 4:00 PM         |         |                                                                          |
|            | A          |                                                  | Ngham Rd E. | Glen Ave. (east of Van Emburgh Ave.)                           | Detour #4  | MAY 12 – MAY 16                       | 7:00 AM – 4:00 PM         |         |                                                                          |
| EASTSIDE R |            | North Rd North Rd  North Rd North Rd  Region Ave | *G          | SALEM  Salem Ln                                                | Allison Ct | Il minimize disruption during so fic. | Eastside Wate Replacement | er Main | Salem Rd                                                                 |
|            | 75         | Augun Ale                                        |             |                                                                |            |                                       |                           | 5       | Gabr                                                                     |